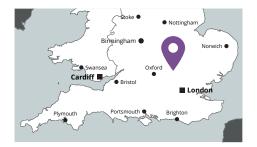

Control Risks UK driver training courses are delivered from the world class vehicle testing and performance centre at Millbrook proving ground in Bedfordshire, located 25 minutes from our UK training centre at the Shuttleworth House Estate.

#### Road:

The Millbrook proving ground is located at Station Lane, Bedford, MK45 2JQ