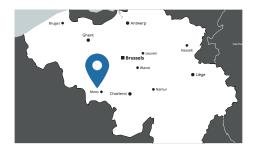

# Control Risks Benelux training centre is located at the Hainaut Sécurité, Regional Police and Fire training centre near Mons in Belgium.

#### Road:

Located 60kms south of Brussels. 112, Rue de la Croix, 7870, Belgium