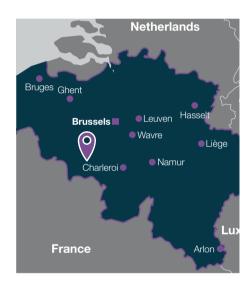

Control Risks' Benelux training centre is located at the Hainaut Sécurité, Regional Police and Fire training centre near Mons in Belgium.

Location

Hainaut Sécurité, 112, Rue de la Croix, 7870, Belgium

Rail

Direct rail connections to Mons from major cities including Amsterdam, Paris, Frankfurt.

Road

Located 60kms south of Brussels.

Air

Easily accessible from Brussels international airport.

**Facilities** 

Courses are delivered in our modern classroom facilities, with wi-fi available for your use. We provide daily buffet lunches that cater to all dietary requirements.